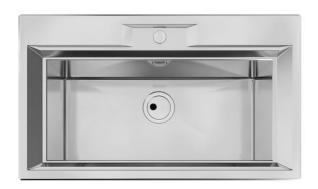

# Sink FL

Kitchen Sinks Code: 2975 060

#### **DETAILS**

| Edge/Installation Type | Standard (8 mm Edge)                                            |
|------------------------|-----------------------------------------------------------------|
| Finish                 | Foster brushed                                                  |
| Material               | AISI 304 stainless steel                                        |
| Texture                | Foster brushed                                                  |
| Base                   | 80 cm                                                           |
| Dimensions             | 860x500 mm                                                      |
| Standard fittings      | Fixing hooks, gasket, drain, overflow and siphon, boxed packing |
| Mixer holes            | 1 standard hole - 2nd and 3rd on request                        |
| Built-in hole          | 840 x 480 mm                                                    |

| Drainer             | No                                                                                                                                                                                                          |
|---------------------|-------------------------------------------------------------------------------------------------------------------------------------------------------------------------------------------------------------|
| Width               | 86 cm                                                                                                                                                                                                       |
| Bowl dimension      | 720x320mm                                                                                                                                                                                                   |
| Number of bowls     | 1 bowl                                                                                                                                                                                                      |
| Waste fitting       | Drain SPACE 3,5"                                                                                                                                                                                            |
| FEATURES            |                                                                                                                                                                                                             |
| Deep bowls          | This bowls reach an important depth, over 20 cm, thanks to the advanced production technology, that can be offer great capiency and practicity in all the washing operations.                               |
| High thickness      | lmm thick steel. A significant thickness, which guarantees the maximum sturdiness and durability.                                                                                                           |
| Perimetral overflow | The overflow is always a security on the Foster sinks that prevents the overflow of water in case of oversights. The perimeter drain solution improves aesthetics thanks to its square and essential shape. |
| Save space system   | Drain and siphon are designed to leave as much space as possible in the under-sink area, more and more useful today for theseparate waste collection systems.                                               |
| Small radius        | Bowls with squared shapes with a modern design and an increased capacity, for a minimal aesthetics connected with an extreme practicity.                                                                    |
| Space waste fitting | The elegant SPACE steel cap closes the drain and leaves no visible residues collected in the basket below. Space also has a small footprint and allows the optimal use of the under-sink compartment.       |