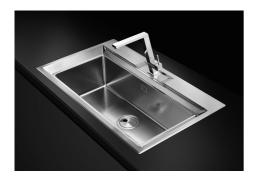

proves aesthetics thanks to its square and essential shape. |
| Save space system   | Drain and siphon are designed to leave as much space as possible in the under-sink area, more and more useful today for theseparate waste collection systems.                                               |
| Small radius        | Bowls with squared shapes with a modern design and an increased capacity, for a minimal aesthetics connected with an extreme practicity.                                                                    |
| Space waste fitting | The elegant SPACE steel cap closes the drain and leaves no visible residues collected in the basket below. Space also has a small footprint and allows the optimal use of the under-sink compartment.       |



## **TECHNICAL DATA**







## **GALLERY**



## **OPTIONAL ACCESSORIES**



Stainless steel plate rack 8100 304

#### **RECOMMENDED PAIRINGS**



Mixer Tap Master 8493 000



Mixer Tap Play 8487 000