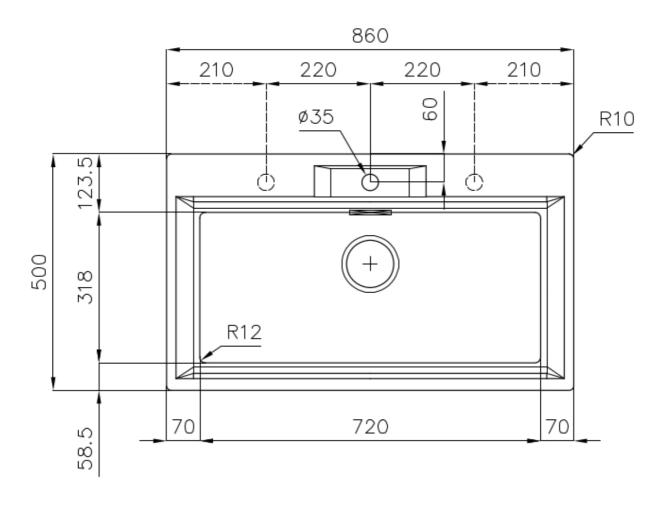

#### **DETAILS**

| Edge/Installation Type | Standard (8 mm Edge)                                            |
|------------------------|-----------------------------------------------------------------|
| Finish                 | Foster brushed                                                  |
| Material               | AISI 304 stainless steel                                        |
| Texture                | Foster brushed                                                  |
| Base                   | 80 cm                                                           |
| Dimensions             | 860x500 mm                                                      |
| Standard fittings      | Fixing hooks, gasket, drain, overflow and siphon, boxed packing |
| Mixer holes            | 1 standard hole - 2nd and 3rd on request                        |
| Built-in hole          | 840 x 480 mm                                                    |

| Drainer             | No                                                                                                                                                                                                          |
|---------------------|-------------------------------------------------------------------------------------------------------------------------------------------------------------------------------------------------------------|
| Width               | 86 cm                                                                                                                                                                                                       |
| Bowl dimension      | 720x320mm                                                                                                                                                                                                   |
| Number of bowls     | 1 bowl                                                                                                                                                                                                      |
| Waste fitting       | Drain SPACE 3,5"                                                                                                                                                                                            |
| FEATURES            |                                                                                                                                                                                                             |
| Deep bowls          | This bowls reach an important depth, over 20 cm, thanks to the advanced production technology, that can be offer great capiency and practicity in all the washing operations.                               |
| High thickness      | lmm thick steel. A significant thickness, which guarantees the maximum sturdiness and durability.                                                                                                           |
| Perimetral overflow | The overflow is always a security on the Foster sinks that prevents the overflow of water in case of oversights. The perimeter drain solution improves aesthetics thanks to its square and essential shape. |
| Save space system   | Drain and siphon are designed to leave as much space as possible in the under-sink area, more and more useful today for theseparate waste collection systems.                                               |
| Small radius        | Bowls with squared shapes with a modern design and an increased capacity, for a minimal aesthetics connected with an extreme practicity.                                                                    |
| Space waste fitting | The elegant SPACE steel cap closes the drain and leaves no visible residues collected in the basket below. Space also has a small footprint and allows the optimal use of the under-sink compartment.       |

## **TECHNICAL DATA**