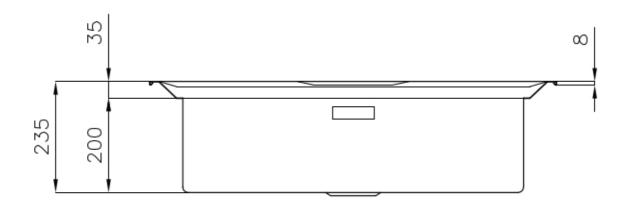

#### **DETAILS**

| Edge/Installation Type | Standard (8 mm Edge)                                            |
|------------------------|-----------------------------------------------------------------|
| Finish                 | Foster brushed                                                  |
| Material               | AISI 304 stainless steel                                        |
| Texture                | Foster brushed                                                  |
| Base                   | 80 cm                                                           |
| Dimensions             | 860x500 mm                                                      |
| Standard fittings      | Fixing hooks, gasket, drain, overflow and siphon, boxed packing |
| Mixer holes            | 1 standard hole - 2nd and 3rd on request                        |
| Built-in hole          | 840 x 480 mm                                                    |

| Drainer             | No                                                                                                                                                                                                          |
|---------------------|-------------------------------------------------------------------------------------------------------------------------------------------------------------------------------------------------------------|
| Width               | 86 cm                                                                                                                                                                                                       |
| Bowl dimension      | 720x320mm                                                                                                                                                                                                   |
| Number of bowls     | 1 bowl                                                                                                                                                                                                      |
| Waste fitting       | Drain SPACE 3,5"                                                                                                                                                                                            |
| FEATURES            |                                                                                                                                                                                                             |
| Deep bowls          | This bowls reach an important depth, over 20 cm, thanks to the advanced production technology, that can be offer great capiency and practicity in all the washing operations.                               |
| High thickness      | lmm thick steel. A significant thickness, which guarantees the maximum sturdiness and durability.                                                                                                           |
| Perimetral overflow | The overflow is always a security on the Foster sinks that prevents the overflow of water in case of oversights. The perimeter drain solution improves aesthetics thanks to its square and essential shape. |
| Save space system   | Drain and siphon are designed to leave as much space as possible in the under-sink area, more and more useful today for theseparate waste collection systems.                                               |
| Small radius        | Bowls with squared shapes with a modern design and an increased capacity, for a minimal aesthetics connected with an extreme practicity.                                                                    |
| Space waste fitting | The elegant SPACE steel cap closes the drain and leaves no visible residues collected in the basket below. Space also has a small footprint and allows the optimal use of the under-sink compartment.       |

## **TECHNICAL DATA**