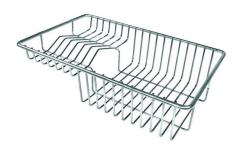

square and essential shape. |
| Save space system   | Drain and siphon are designed to leave as much space as possible in the under-sink area, more and more useful today for theseparate waste collection systems.                                               |
| Small radius        | Bowls with squared shapes with a modern design and an increased capacity, for a minimal aesthetics connected with an extreme practicity.                                                                    |
| Space waste fitting | The elegant SPACE steel cap closes the drain and leaves no visible residues collected in the basket below. Space also has a small footprint and allows the optimal use of the under-sink compartment.       |



## **TECHNICAL DATA**







## **GALLERY**



## **OPTIONAL ACCESSORIES**



Stainless steel plate rack 8100 304

#### **RECOMMENDED PAIRINGS**



Mixer Tap Master 8493 000



Mixer Tap Play 8487 000